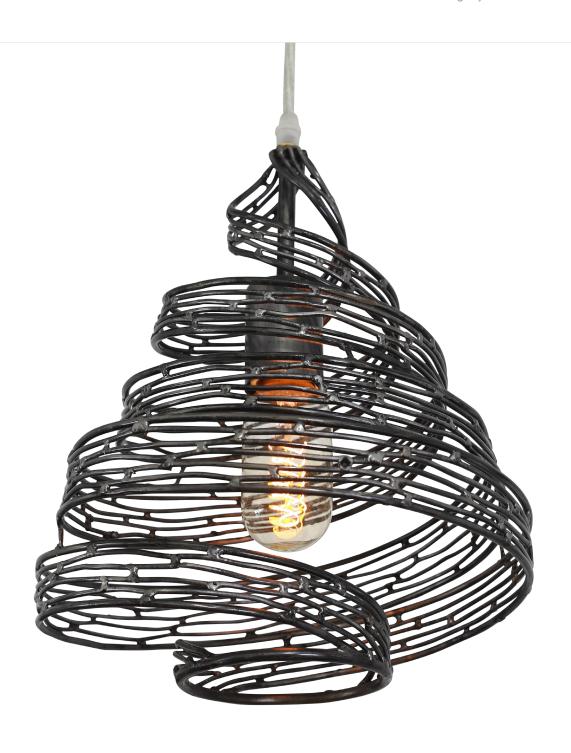

## 240POISL FLOW

**SELLING POINTS**: Hand-forged recycled steel. Handapplied two-tone Hammered Ore or Steel finishes.

**CLASSIFICATION**: Rhythmic and organic in her movement, Flow presents a design that captivates. Hand-forged, her intricate shapes intrigue the eye. Her two-tone finishes lend warmth and a touch of sheen. A plot to enthrall, Flow is a true leading lady

## MINI PENDANT I LIGHT

Collection Flow

**Product ID** 240P01SL

Simple description Flow 1-Light Mini Pendant

Finish Steel

**Product Diameter** 10 in./25.4 cm

**Product Height** 12 in./30.5 cm

**Product Weight** 3 lb./1.4 kg

Canopy Diameter 5 in./12.7 cm

**Canopy Thickness** 0.5 in./1.3 cm

**Lamping** 1 x 100W Medium Base,

Not Included

Cable/Chain/Stem Cable

Chain/Cable Length 10 ft./3 m cable

Listing UL-C

Rating Dry - Interior