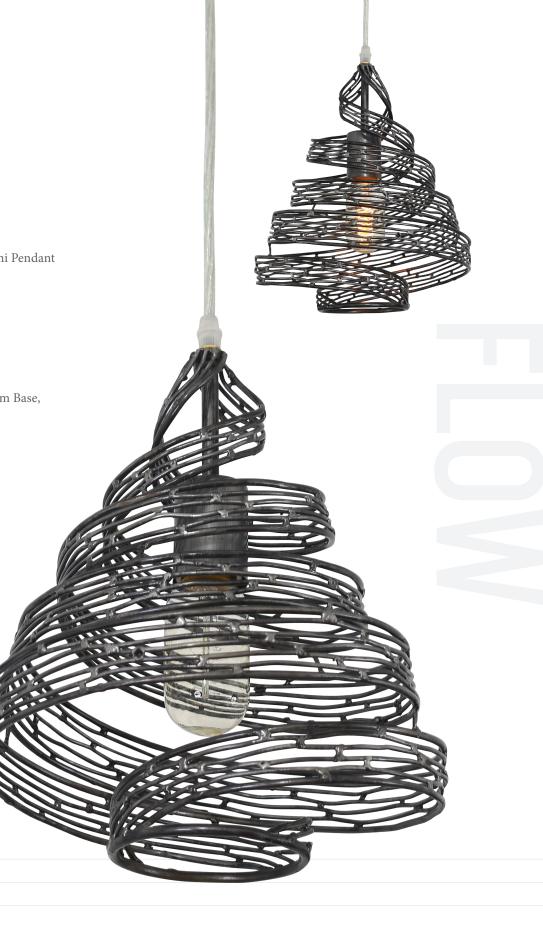

## 240POISL FLOW

**SELLING POINTS**: Hand-forged recycled steel. Handapplied two-tone Hammered Ore or Steel finishes.

**CLASSIFICATION**: Rhythmic and organic in her movement, Flow presents a design that captivates. Hand-forged, her intricate shapes intrigue the eye. Her two-tone finishes lend warmth and a touch of sheen. A plot to enthrall, Flow is a true leading lady

## MINI PENDANT I LIGHT

Collection Flow

**Product ID** 240P01SL

Simple description Flow 1-Light Mini Pendant

Finish Steel

**Product Diameter** 10 in./25.4 cm

**Product Height** 12 in./30.5 cm

**Product Weight** 3 lb./1.4 kg

Canopy Diameter 5 in./12.7 cm

**Canopy Thickness** 0.5 in./1.3 cm

**Lamping** 1 x 100W Medium Base,

Not Included

Cable/Chain/Stem Cable

Chain/Cable Length 10 ft./3 m cable

Listing UL-C

Rating Dry - Interior