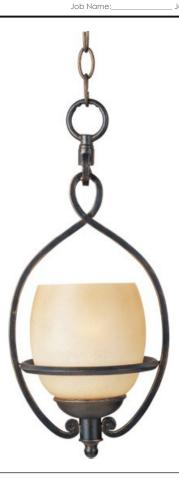

# PRODUCT DESCRIPTION

Gracefully formed metal frames finished in Mahogany cradle our Wilshire glass creating a unique collection for the discriminate homeowner.

### **FINISHES OPTION**

Mahogany MA

## **GLASS**

Wilshire WS

## MATERIAL

Steel