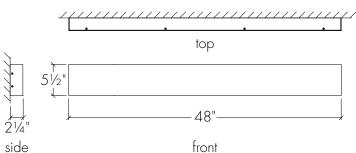

### **Base Specifications:**

5.5"h x 48"w x 2.25"d 04: LED - 75.4W Dual Circuit (Dim w/ 0-10V dim system) Opal Acrylic Diffuser ADA

Complies with Americans with Disabilities Act ADA