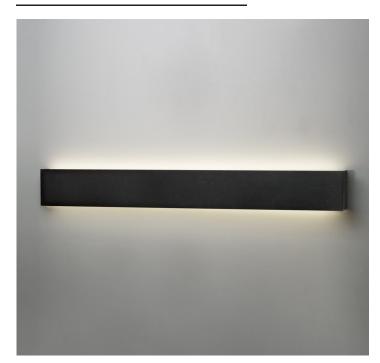

## STRATA 18392-48

### **Base Specifications:**

5.5"h x 48"w x 2.25"d 04: LED - 75.4W Dual Circuit (Dim w/ 0-10V dim system) Opal Acrylic Diffuser ADA

Complies with Americans with Disabilities Act ADA