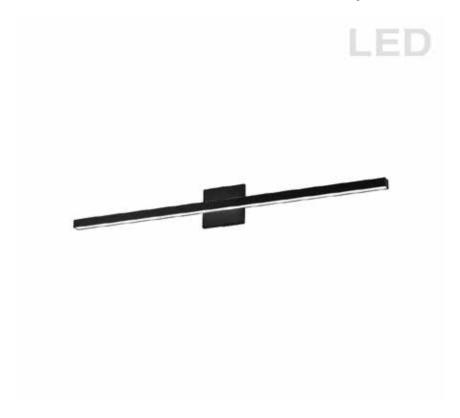

## ARL-3724LEDW-MB - 24W Vanity, MB w/ FR Acrylic Diffuser

| Height<br>Width/Length<br>Depth<br>Weight                                                | 4.75<br>1.5<br>35.5<br>3             | No. of Bulbs<br>LED Compatible<br>Total Wattage                 | 1<br>Integrated LED<br>24                            |
|------------------------------------------------------------------------------------------|--------------------------------------|-----------------------------------------------------------------|------------------------------------------------------|
| Body Material<br>Finish/Color<br>Type of Finish                                          | Metal<br>Matte Black<br>Painted      | Second Material<br>Second Finish/Color<br>Second Type of Finish | Acrylic<br>White<br>Frosted                          |
| Bulb 1 Amount Bulb 1 Base Type Bulb 1 Max Watt. Bulb 1 Included Bulb 1 Lumens Bulb 1 CRI | 1<br>LED<br>24<br>Yes<br>1920<br>90+ | Rated For<br>Voltage<br>Approval<br>Warranty<br>Instal Position | Damp<br>120V<br>cUL or equivalent<br>5 Years<br>Wall |