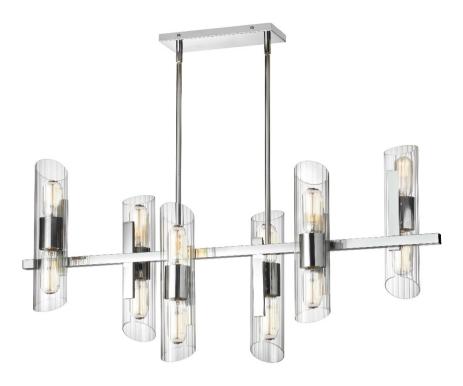

## SAM-4012HC-PC - 12LT Horiz Chandelier, PC w/ Clear Fluted Glass

## 12 Light Horizontal Polished Chrome Chandelier w/ Clear Fluted Glass

| Height<br>Width/Length<br>Depth<br>Weight                                                | 22.75<br>40<br>9<br>17          | No. of Bulbs<br>LED Compatible<br>Total Wattage                 | 12<br>LED Compatible<br>720W                                    |
|------------------------------------------------------------------------------------------|---------------------------------|-----------------------------------------------------------------|-----------------------------------------------------------------|
| Body Material<br>Finish/Color<br>Type of Finish                                          | Glass<br>Clear<br>Electroplated | Second Material<br>Second Finish/Color<br>Second Type of Finish | Metal<br>Polished Chrome<br>Electroplated                       |
| Bulb 1 Amount Bulb 1 Base Type Bulb 1 Max Watt. Bulb 1 Included Bulb 1 Lumens Bulb 1 CRI | 12<br>E26<br>60W<br>No          | Rated For<br>Voltage<br>Approval<br>Warranty<br>Instal Position | Damp Location<br>120V<br>cUL or equivalent<br>1 Year<br>Ceiling |