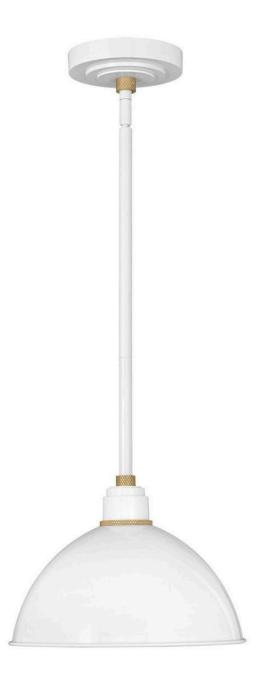

## FOUNDRY DOME

## PENDANT BARN LIGHT

## 10584GW

Decidedly industrious, Foundry is reinventing purposeful lighting. Focused and direct, the sturdy aluminum shade features knurled brass details to offset the Gloss White, Museum Bronze or Textured Black finish while casting a uniform light. The simple, understated form plants a vintage aesthetic for both inside and outside spaces while offering mix and match options that customize the look.

## HINKLEY

FINISH: Gloss White WIDTH: 12" HEIGHT: 8.8" LIGHT SOURCE: Socket WATTAGE: 1-100w Med.

HINKLEY 33000 Pin Oak Parkway Avon Lake, OH 44012 PHONE: (440) 653-5500 Toll Free: 1 (800) 446-5539 hinkley.com