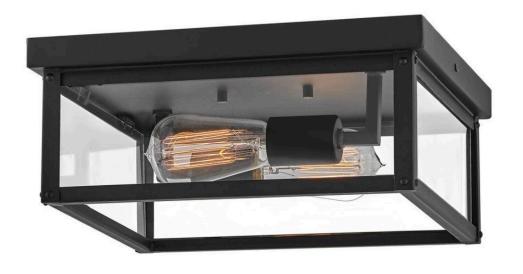

## 12193BK

The clean and classic Beckham is the ultimate flush mount for a variety of outdoor applications. The two-light ceiling mount features sharp lines with a square canopy, suitable for indoor and outdoor locations. Its clear glass panels and open bottom emit a beautiful and even flow throughout any space. Beckham is available in a Black or Oil Rubbed Bronze finish. Vintage style filament bulbs recommended.

FINISH: Black GLASS: Clear WIDTH: 12" HEIGHT: 5"

LIGHT SOURCE: Socket WATTAGE: 2-60w Med.

HINKLEY 33000 Pin Oak Parkway Avon Lake, OH 44012 **PHONE: (440) 653-5500** Toll Free: 1 (800) 446-5539 hinkley.com