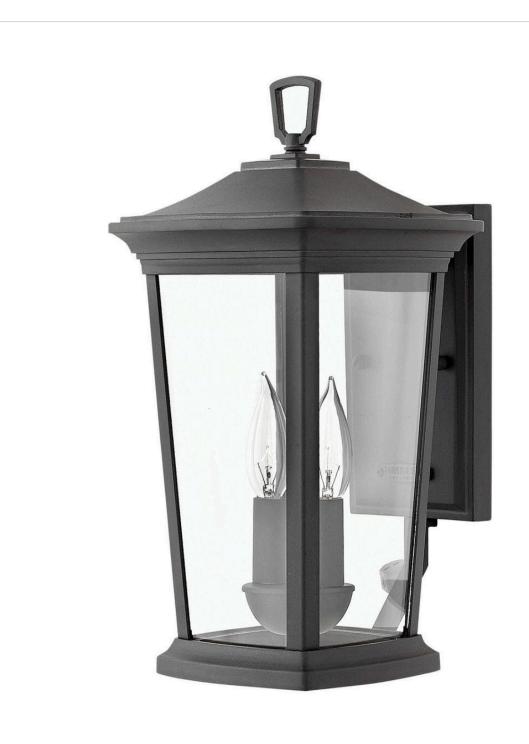

## **BROMLEY**

SMALL WALL MOUNT LANTERN

## 2360MB-LL

Bromley's handsome silhouette features an updated traditional design that combines elegant and stately details. These dignified die-casted aluminum fixtures convey sophistication in a Museum Black finish that complements any façade. Specialty touches such as a "Shepherd's Hook" decorative scrolled arm and multiple mounting points highlight Bromley's homage to tradition and quality.

FINISH: Museum Black

GLASS: Clear WIDTH: 8" HEIGHT: 15.5"

**LIGHT SOURCE**: LED Lamp

WATTAGE: 2-4w Cand. LED \*Included

**HINKLEY** 33000 Pin Oak Parkway Avon Lake, OH 44012 **PHONE: (440) 653-5500** Toll Free: 1 (800) 446-5539 hinkley.com