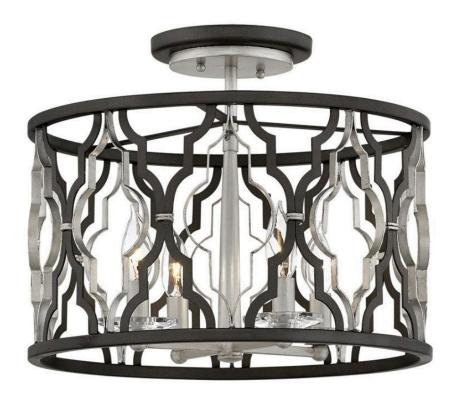

## 3063GG

The Portico pendant highlights the medallion, a classic design element, by fusing this antique pattern with on-trend mixed metal finishes in Glacial and Metallic Matte Bronze to reveal a modern symmetry. Delicate crystal candle cups, an elegantly tapered center column and two-tone canopy ensure refined details emanate throughout Portico's sophisticated design.

FINISH: Glacial WIDTH: 16" HEIGHT: 14.5"

LIGHT SOURCE: Socket WATTAGE: 4-60w Cand.

**HINKLEY** 33000 Pin Oak Parkway Avon Lake, OH 44012 **PHONE: (440) 653-5500** Toll Free: 1 (800) 446-5539 hinkley.com