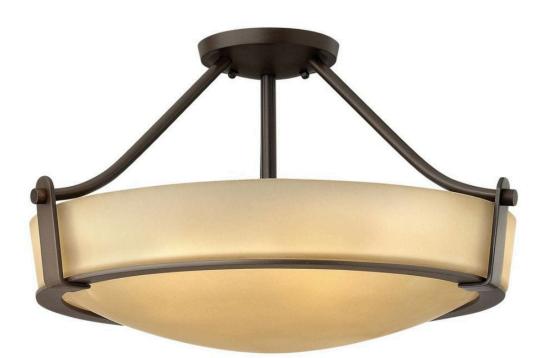

## 3221OB

Hathaway's striking design features a bold shade held in place by three intersecting, floating arms with unique forged uprights and ring detail for a modern style. Available in Heritage Brass with etched glass, Olde Bronze with etched glass, Olde Bronze with etched amber glass and Antique Nickel with etched glass. FINISH: Olde Bronze GLASS: Etched Amber WIDTH: 20.8" HEIGHT: 12.3" LIGHT SOURCE: Socket WATTAGE: 4-100w Med.