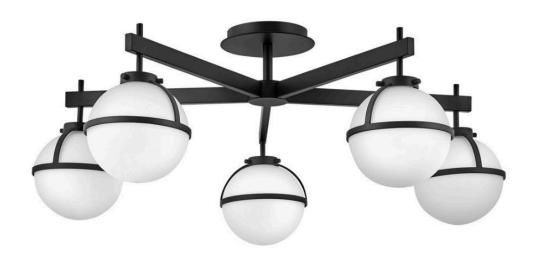

## 39674BK

The distinctive vintage globe design of Hollis invokes a midcentury mood; yet its clean lines and sophisticated silhouette provide versatility for a variety of decors. The extra-large semi flush provides superior lighting for rooms with lower ceilings. Etched opal glass globes shine against a Heritage Brass or a Black finish. FINISH: Black

GLASS: Etched Opal

**WIDTH**: 32"

HEIGHT: 12"

**LIGHT SOURCE**: LED Lamp **WATTAGE**: 5-4.50w G9 LED

**HINKLEY** 33000 Pin Oak Parkway Avon Lake, OH 44012 **PHONE: (440) 653-5500** Toll Free: 1 (800) 446-5539 hinkley.com