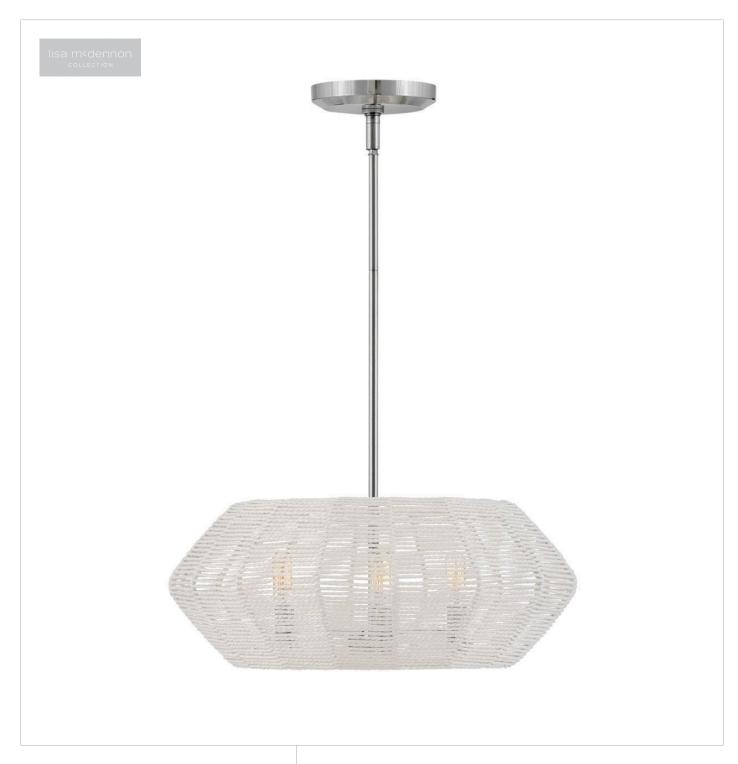

## 40383PCM

Luca's coastal vibe is permeated with a slightly exotic edge. The bold pendant showcases a robust, woven drum shade, and a full finished cluster for plenty of functional light offered in either Black with Black shade, Polished Chrome with Natural shade, or Black with Camel shade. Luca is part of the Lisa McDennon Collection.

FINISH: Polished Chrome\*

SHADE: Natural WIDTH: 21.3" HEIGHT: 8.8"

**LIGHT SOURCE**: Socket **WATTAGE**: 3-60w Cand.

**HINKLEY** 33000 Pin Oak Parkway Avon Lake, OH 44012 **PHONE: (440) 653-5500** Toll Free: 1 (800) 446-5539 hinkley.com