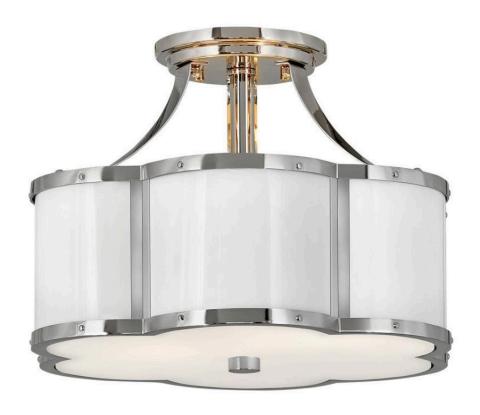

## **CHANCE**

SMALL SEMI-FLUSH MOUNT

## 4443PN

There's everything to love about the classic shape of Chance's semi-flush mounts and pendant. Timeless, symmetrical and classic, its pedigree is an ancient symbol of good luck. Hinkley's design focuses on details such as rivets along the top and bottom cast frame and a functional light source that also illuminates for added sophistication. Chance is available in a Heritage Brass, Blackened Brass or Polished Nickel with Polished White finish.

FINISH: Polished Nickel GLASS: Etched Lens

**WIDTH**: 14.3" **HEIGHT**: 10"

LIGHT SOURCE: Socket WATTAGE: 2-60w Med.

**HINKLEY** 33000 Pin Oak Parkway Avon Lake, OH 44012 **PHONE: (440) 653-5500** Toll Free: 1 (800) 446-5539 hinkley.com