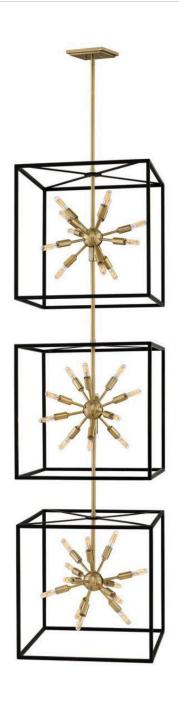

## **AROS**

EXTRA LARGE OPEN FRAME THREE TIER

## 46318BLK

Some views are better than others. The striking Aros pendant showcases a provocative mid-century modern starburst cluster in a luxurious Warm Brass finish framed by an articulating, angular cage in prominent Black. For added drama, the sophisticated multi-tiered pendants dazzle with dimension to fill unique spaces or higher ceilings. Aros is part of the Lisa McDennon Collection.

FINISH: Black\*
WIDTH: 20"
HEIGHT: 82.8"

**LIGHT SOURCE**: Socket **WATTAGE**: 36-25w Cand.

HINKLEY 33000 Pin Oak Parkway Avon Lake, OH 44012 **PHONE: (440) 653-5500** Toll Free: 1 (800) 446-5539 hinkley.com