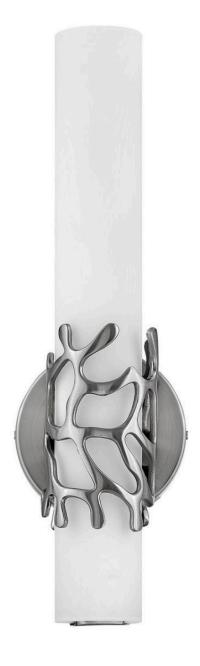

## LYRA

SMALL LED SCONCE

## 50871BN

Projecting a sense of maritime wonder, Lyra embraces modern technology without sacrificing its timeless coastal allure. An eye-catching die-cast coral bracelet centers the design and wraps etched opal glass. The transitional silhouette can be mounted horizontally or vertically with an unseen Invismount system that showcases the clean, elegant look. Offered in a variety of finishes, Lyra is sure to embellish any space.

## HINKLEY

FINISH: Brushed Nickel GLASS: Etched Opal WIDTH: 4.8" HEIGHT: 16" LIGHT SOURCE: Integrated LED WATTAGE: 20w LED \*Included

HINKLEY 33000 Pin Oak Parkway Avon Lake, OH 44012 PHONE: (440) 653-5500 Toll Free: 1 (800) 446-5539 hinkley.com