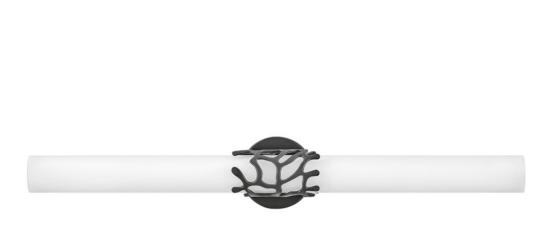

## 50873BK

Projecting a sense of maritime wonder, Lyra embraces modern technology without sacrificing its timeless coastal allure. An eye-catching die-cast coral bracelet centers the design and wraps etched opal glass. The transitional silhouette can be mounted horizontally or vertically with an unseen Invismount system that showcases the clean, elegant look. Offered in a variety of finishes, Lyra is sure to embellish any space.

FINISH: Black

**GLASS**: Etched Opal

**WIDTH**: 31.3" **HEIGHT**: 4.8"

LIGHT SOURCE: Integrated LED WATTAGE: 53w LED \*Included

HINKLEY 33000 Pin Oak Parkway Avon Lake, OH 44012 **PHONE: (440) 653-5500** Toll Free: 1 (800) 446-5539 hinkley.com