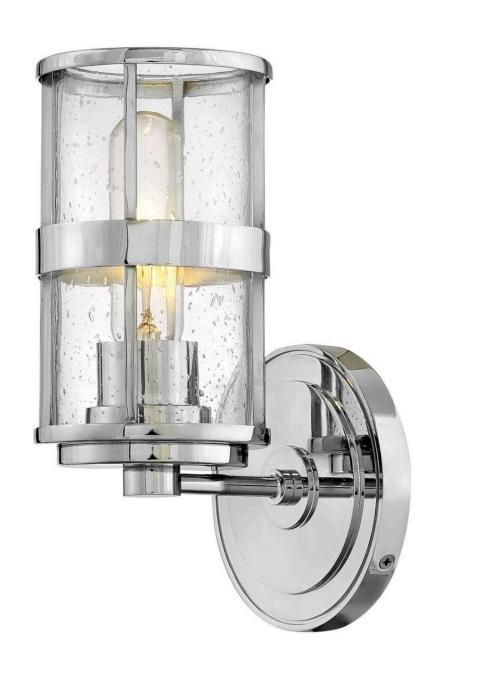

## 5430CM

Inspired by the sea, Noah's unique design offers a fresh spin on coastal chic. The sturdy steel construction incorporates nautical touches with lantern-like elements. A bold center band secures the clear seedy glass shade, elegantly diffusing the light source. Refined construction details complete this updated nautical design that will complement a range of vanity styles from coastal to contemporary.

## HINKLEY

FINISH: Chrome GLASS: Clear Seedy WIDTH: 5" HEIGHT: 9.8" LIGHT SOURCE: Socket WATTAGE: 1-100w Med.

HINKLEY 33000 Pin Oak Parkway Avon Lake, OH 44012 PHONE: (440) 653-5500 Toll Free: 1 (800) 446-5539 hinkley.com