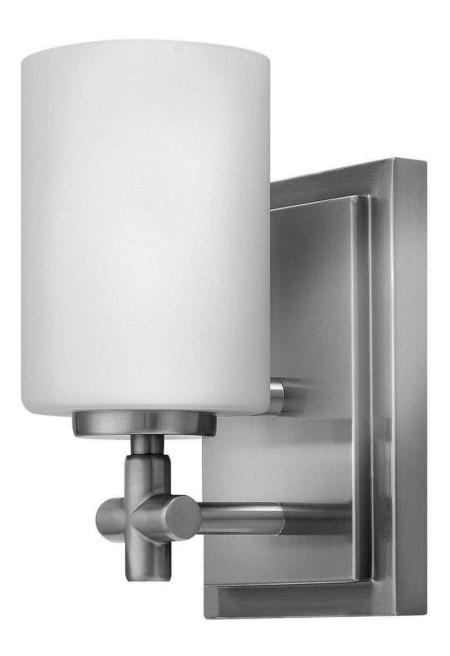

## 57550BN

Laurel's appealing form combines both traditional and transitional design elements. This collection is available in Polished Nickel or Brushed Nickel, and features etched opal glass shades and medium base lamping. Chic details, such as a precision die-cast cross reminiscent of a timeless faucet handle, and a cast stepped back plate, convey a lasting elegance.

## HINKLEY

FINISH: Brushed Nickel GLASS: Etched Opal WIDTH: 5" HEIGHT: 8.3" LIGHT SOURCE: LED Lamp, Socket WATTAGE: 1-100w Incan. OR 1-17w Med. LED

HINKLEY 33000 Pin Oak Parkway Avon Lake, OH 44012 PHONE: (440) 653-5500 Toll Free: 1 (800) 446-5539 hinkley.com