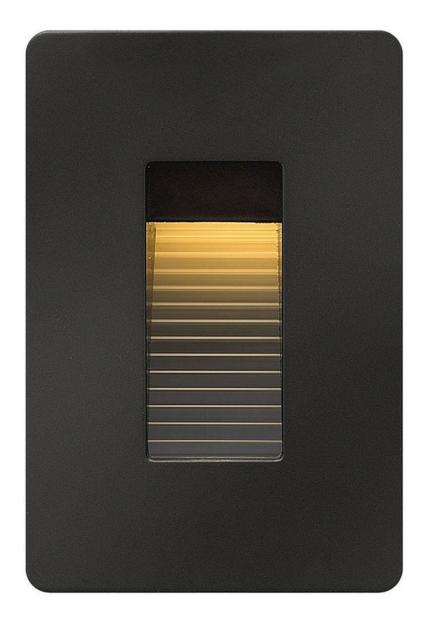

## **LUNA LED STEP 120V**

LUNA STEP LIGHT 120V VERTICAL 2700K

## 58504SK

The Luna step light is the perfect addition to any interior or exterior lighting plan and complements the Hinkley Luna outdoor lantern collection. A contemporary styled radius front die cast faceplate is included. The Luna step light is compatible with any decorator style faceplate and is easily retrofitted to any gang/receptacle location.

FINISH: Satin Black

WIDTH: 3" HEIGHT: 4.5"

**LIGHT SOURCE**: Integrated LED **WATTAGE**: 4w LED \*Included

HINKLEY 33000 Pin Oak Parkway Avon Lake, OH 44012 **PHONE: (440) 653-5500** Toll Free: 1 (800) 446-5539 hinkley.com