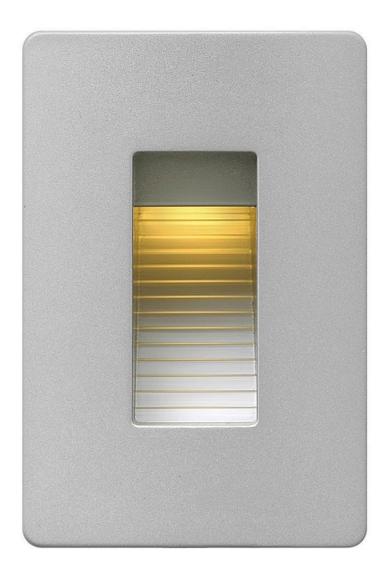

## **LUNA LED STEP 120V**

LUNA STEP LIGHT 120V VERTICAL

## 58504TT

The Luna step light is the perfect addition to any interior or exterior lighting plan and complements the Hinkley Luna outdoor lantern collection. A contemporary styled radius front die cast faceplate is included. The Luna step light is compatible with any decorator style faceplate and is easily retrofitted to any gang/receptacle location.

FINISH: Titanium

**WIDTH**: 3" **HEIGHT**: 4.5"

**LIGHT SOURCE**: Integrated LED **WATTAGE**: 4w LED \*Included

HINKLEY 33000 Pin Oak Parkway Avon Lake, OH 44012 **PHONE: (440) 653-5500** Toll Free: 1 (800) 446-5539 hinkley.com